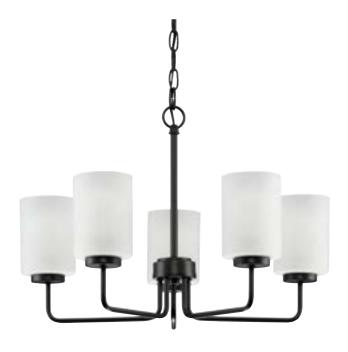

## P400275-031 Merry

Merry Collection 5-Light Etched Glass Matte Black Transitional Chandelier Light

Category: Chandeliers Finish: Matte Black (Painted) Construction: Steel Construction Glass/Shade: Etched Glass Cylindrical

Length: 22-1/8 in Diameter: 22-1/8 in Height: 14-3/4 in Overall Ht. W/Chain: 66 in

Etched Glass Cylindrical

Width: 4 in

|                                                                                   |                        | Width: 4 in<br>Height: 5-3/8 in |                           |
|-----------------------------------------------------------------------------------|------------------------|---------------------------------|---------------------------|
| MOUNTING                                                                          | ELECTRICAL             | LAMPING                         | ADDITIONAL INFORMATION    |
| Ceiling Chain                                                                     | 90 in of wire supplied | Quantity:<br>five 100 W max.    | cULus Dry Location Listed |
| 1/8 IP mounting plate for outlet box included                                     | 120 V                  | E26 base Porcelain Socket       | 1-year Limited Warranty   |
| 48 in of 9 gauge chain supplied                                                   |                        |                                 |                           |
| Canopy covers a standard 4" recessed outlet box: 5.12" W., 0.75" ht., 5.12" depth |                        |                                 |                           |